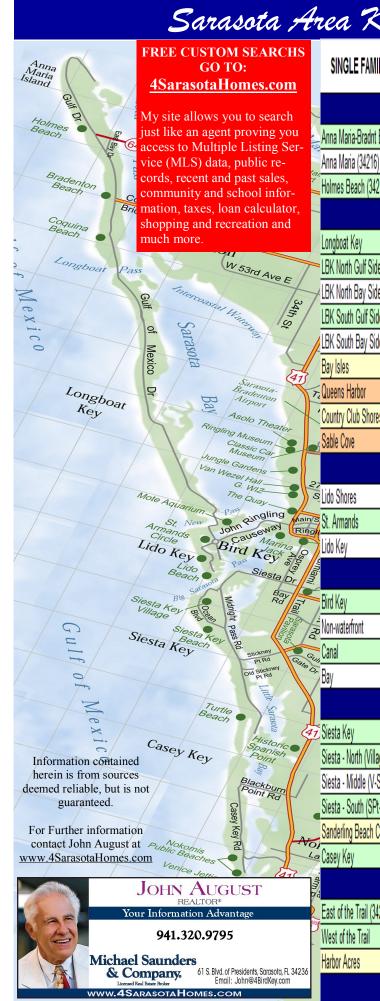

## Sarasota Area Key Information Sheet

Anna Maria Island is surrounded by water. Anna Maria Island's seven and one-half miles of magnificent white-sand beaches extend from Tampa Bay in the north to Longboat Key Pass at its southernmost tip. Each of three small villages—Anna Maria in the north, Holmes Beach at mid-island and Bradenton Beach to the south boasts its own special character.

Longboat Key span crosses through both Sarasota and Manatee Counties. Today's Gulf of Mexico Drive is the magnificently landscaped thoroughfare that Ringling had imagined to run the full length of Longboat Key. It winds past splendid homes and condominiums, lush greenways and parks, hidden driveways and side streets, yacht basins and captivating stretches of the Gulf of Mexico. Along both sides are discreet shopping plazas—filled with upscale shopping and fine dining—and the emerald-shaded fairways that comprise the two championship courses of Longboat Key Club.

**St. Armands Circle, Lido Shores and Lido Key** nestles like a singular jewel in a perfect setting. Hugging the Gulf of Mexico, Sarasota Bay and New Pass, its picturesque locale provides the perfect backdrop for dramatic, upscale homes created by Sarasota's most talented architects and designers. Bayside homes feature shimmering views across Sarasota Bay and spectacular afterdark vistas of Sarasota's ever-changing skyline.

**Bird Key** sporting deep water canals, its own private yacht club and spectacular bayfront homes—many with their own deep water dockage. Today's Bird Key is a fashionable island neighborhood with sparkling vistas that begin at sunrise and end with blazing sunsets over the Gulf of Mexico. At night, the expansive Sarasota skyline glistens to life across a shimmering expanse of Sarasota Bay.

**Siesta Key** will captivate you the moment you step onto its world-famous powdery white beaches. From sunrise to sunset, Siesta Key's displays its unsurpassed beauty to thousands of residents and tourists throughout the year. Head slightly further inland and you'll discover Siesta Village, complete with eclectic shops, fine restaurants and plenty more to see and do. Venture down Siesta's side streets and you'll find everything from gulf front condominiums, villas and apartments to magnificent seaside estates.

**Casey Key** is a spectacularly lush barrier island 15 miles south of Sarasota. Casey Key stretches from Siesta Key on the north to the Island of Venice at its southernmost tip, allowing boaters and fishermen easy access to the Gulf of Mexico. Residential real estate opportunities consist almost entirely of single-family homes and opulent waterfront estate homes.

**Manasota Key** is a captivating barrier island with just a two-lane road, pristine beaches and a variety of unique residential opportunities. There are low-rise multifamily condominiums and apartments on the south end of the island. The north end has private homes on oneacre lots, tucked behind lush tropical foliage.